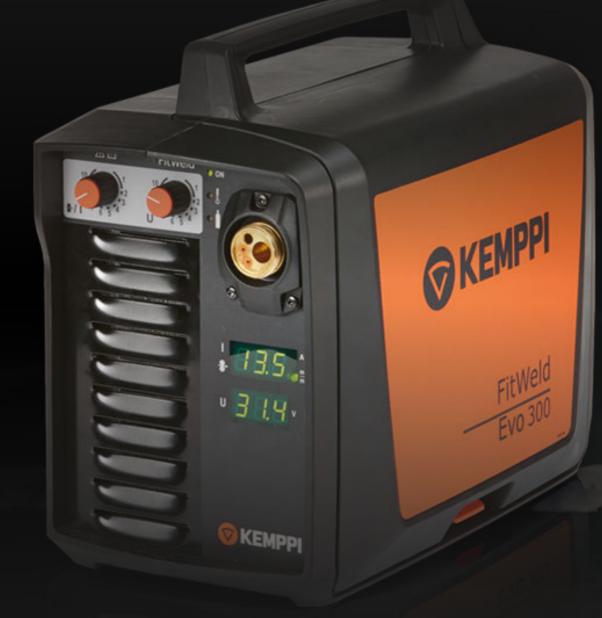

#### FitWeld Evo

## BIG POWER, SMALL PACKAGE, MULTI-VOLTAGE

FitWeld Evo 300 MIG/MAG welder is the solution for tacking and welding in heavy industry. QuickArc<sup>™</sup> ignition techniques, the latest GT WireDrive<sup>™</sup> mechanics and Brights<sup>™</sup> cabinet lighting combined with other features to make welding faster, easier and safer. This unit is a genuine tool for tacking, installation, mounting or even production welding for applications with restricted space for the welding device.

#### BENEFITS

- 300 A at 30 % Duty cycle
- · Ideal for limited working space
- Portable at 15 kg
- Much faster than MMA in tacking
- Exceptional ignition quality
- For 220 V and 380-440 V 3-phase input voltage
- · Digital metering guarantees accurate parameters for WPS conformity
- Integral shielding gas flow regulation and GasGuard<sup>™</sup>
- · Heavy duty plastic case for tough working conditions
- Kemppi 3+ warranty for parts and labour