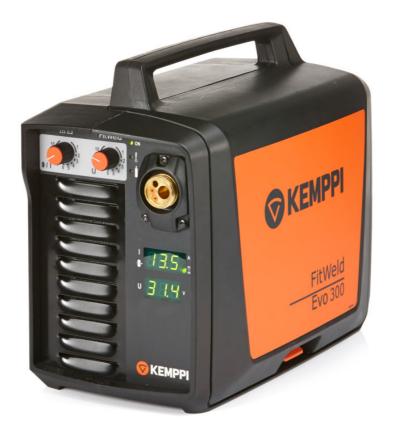

#### FitWeld Evo

## BIG POWER, SMALL PACKAGE, MULTI-VOLTAGE

FitWeld Evo 300 MIG/MAG welder is the solution for tacking and welding in heavy industry. QuickArc<sup>™</sup> ignition techniques, the latest GT WireDrive<sup>™</sup> mechanics and Brights<sup>™</sup> cabinet lighting combined with other features to make welding faster, easier and safer. This unit is a genuine tool for tacking, installation, mounting or even production welding for applications with restricted space for the welding device.

#### BENEFITS

- 300 A at 30 % Duty cycle
- · Ideal for limited working space
- Portable at 15 kg
- Much faster than MMA in tacking
- Exceptional ignition quality
- For 220 V and 380-440 V 3-phase input voltage
- · Digital metering guarantees accurate parameters for WPS conformity
- Integral shielding gas flow regulation and GasGuard<sup>™</sup>
- · Heavy duty plastic case for tough working conditions
- Kemppi 3+ warranty for parts and labour